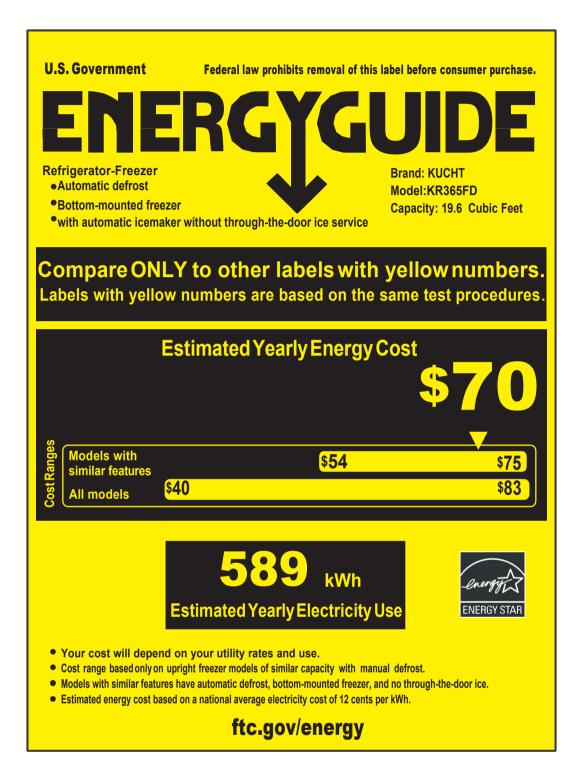

## ENER GUIDE

Energy consumption / Consommation énergétique

per year / par année

This model / Ce modèle

Uses most energy /

Consomme le plus

504 kWh

Uses least energy / Consomme le moins

d'énergie

Similar models

Type 5I-BI

**6.5 to 8.4 ft**<sup>3</sup>

d'énergie Modèles similaires

649 kWh

comparés

Model number

compared

KR365FD

18.5 to 20.4 ft<sup>3</sup>/18,5 à 20,4 pi <sup>3</sup>

Numéro du modèle

Removal of this label before first retail purchase is an offence (S.C. 1992, c. 36). Enlever cette étiquette avant le premier achat au détail constitue une infraction (L.C. 1992, ch. 36).