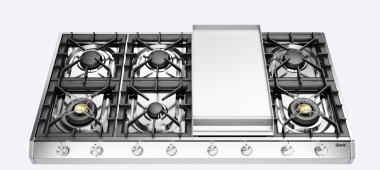

# UHCP1265F

Gas cooktop in stainless steel free standing

## General features

- Sturdy cast iron pan supports
- Integrated electric ignition
- Continuously adjustable flame
- Safety valve
- Burner ring made of brass with nanotechnological non-stick treatment

## Consumptions

2x Dual burner (4 3/4")
Fry Top burner 1 (3 1/2")
Fry Top burner 2 (2 3/8")
4x Large burner (3 1/2")
Small burner (2 3/8")
22000 BTU - 900 BTU - 10500 BTU - 1400 BTU
T000 BTU - 2000 BTU
7000 BTU - 1400 BTU
7000 BTU - 1400 BTU

Dual gas burners with power up to 25,000 BTU

Heavy cast iron pan support

Brass flame spreader with non-stick nanotechnological treatment

Full size fry top plate +%" thickness

Integrated switch-on on the knobs

Triple ring burners for optimal supply and heat distrubution

Stainless steel top for worry-free cooking

Sealed burners for long term usage