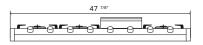

## Consumptions

2x Dual burner (4 3/4")
Fry Top burner 1 (3 1/2")
Fry Top burner 2 (2 3/8")
4x Large burner (3 1/2")
Small burner (2 3/8")
22000 BTU - 900 BTU - 10500 BTU - 1400 BTU
T000 BTU - 2000 BTU
7000 BTU - 1400 BTU
7000 BTU - 1400 BTU

#### Dimensions