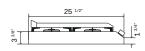

Safety valve
- Burner ring made of brass with nanotechnological non-stick treatment

## Consumptions

2x Dual burner (4 3/4")
Fry Top burner 1 (3 1/2")
Fry Top burner 2 (2 3/8")
3x Large burner (3 1/2")
Small burner (2 3/8")
22000 BTU - 900 BTU - 10500 BTU - 1400 BTU
T0500 BTU - 2000 BTU - 10500 BTU - 1400 BTU
7000 BTU - 1400 BTU





Dual gas burners with power up to 25,000 BTU



Heavy cast iron pan support



Brass flame spreader with non-stick nanotechnological treatment



Full size fry top plate +%" thickness



Integrated switch-on on the knobs



Triple ring burners for optimal supply and heat distrubution



Stainless steel top for worry-free cooking



Sealed burners for long term usage

## Cooktop color range



Stainless steel – SS

### Knob finishes



Satin

#### Dimensions