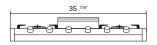

fety valve
- Burner ring made of brass with nanotechnological non-stick treatment

## Consumptions

2x Dual burner (4 3/4")
Fry Top burner 1 (3 1/2")
Fry Top burner 2 (2 3/8")
3x Large burner (3 1/2")
Small burner (2 3/8")
22000 BTU - 900 BTU - 10500 BTU - 1400 BTU
T0500 BTU - 2000 BTU - 10500 BTU - 1400 BTU
7000 BTU - 1400 BTU





Dual gas burners with power up to 25,000 BTU



Heavy cast iron pan support



Brass flame spreader with non-stick nanotechnological treatment



Full size fry top plate +%" thickness



Integrated switch-on on the knobs



Triple ring burners for optimal supply and heat distrubution



Stainless steel top for worry-free cooking



Sealed burners for long term usage

## Cooktop color range



Stainless steel – SS

### Knob finishes



Satin

#### Dimensions