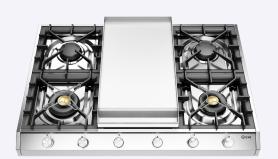

# UHCP965F

Gas cooktop in stainless steel free standing

## General features

- Sturdy cast iron pan supports
- Integrated electric ignition
- Continuously adjustable flame
- Safety valve
- Burner ring made of brass with nanotechnological non-stick treatment

## Consumptions

2x Dual burner (4 3/4")
Fry Top burner 1 (3 1/2")
Fry Top burner 2 (2 3/8")
3x Large burner (3 1/2")
Small burner (2 3/8")
22000 BTU - 900 BTU - 10500 BTU - 1400 BTU
T0500 BTU - 2000 BTU - 10500 BTU - 1400 BTU
7000 BTU - 1400 BTU

Dual gas burners with power up to 25,000 BTU

Heavy cast iron pan support

Brass flame spreader with non-stick nanotechnological treatment

Full size fry top plate +%" thickness

Integrated switch-on on the knobs

Triple ring burners for optimal supply and heat distrubution

Stainless steel top for worry-free cooking

Sealed burners for long term usage