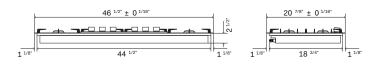

## Dimensions

Built-in cooktop size: 33 7/8" x 19 5/16"

Knob finishes

Chrome – C

Stainless steel top for

worry-free cooking