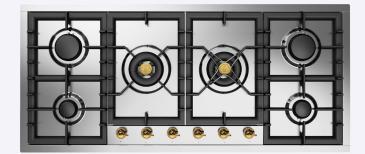

# UHCPT125N

Gas cooktop in stainless steel flat frame

#### General features

- Sturdy cast iron pan supports
- Integrated electric ignition
- Continuously adjustable flame
- Safety valve
- Burner ring made of brass with nanotechnological non-stick treatment

#### Consumptions

- 2x Dual burner (4 3/4") 18000 BTU - 900 BTU
- 10500 BTU 2000 BTU • 2x Large burner (3 1/2")
- 2x Small burner (2 3/8")

Dual gas burners with power up to 25,000 BTU

Heavy cast iron pan support

7000 BTU - 1400 BTU

Brass flame spreader with non-stick nanotechnological treatment

Triple ring burners for optimal supply and heat distrubution

Integrated switch-on on the knobs

Sealed burners for long term usage