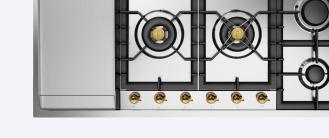

#### General features

- Sturdy cast iron pan supports
- Integrated electric ignition
- Continuously adjustable flame
- Safety valve
- Burner ring made of brass with nanotechnological non-stick treatment

#### Consumptions

- 2x Dual burner (4 3/4") 18000 BTU - 900 BTU
- 10500 BTU 2000 BTU • Fry Top burner 1 (3 1/2")
- 7000 BTU 1400 BTU • Fry Top burner 2 (2 3/8")
- 10500 BTU 2000 BTU • Large burner (3 1/2") 7000 BTU - 1400 BTU
- Small burner (2 3/8")

Dual gas burners with power up to 25,000 BTU

Heavy cast iron pan support

Brass flame spreader with non-stick nanotechnological treatment

Full size fry top plate +%" thickness

Integrated switch-on on the knobs

Triple ring burners for optimal supply and heat distrubution

Knob finishes

Brass - G

Stainless steel top for worry-free cooking

Chrome - C

Sealed burners for long term usage