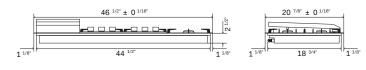

ological non-stick treatment

#### Consumptions

- 2x Dual burner (4 3/4") 18000 BTU - 900 BTU
- 10500 BTU 2000 BTU • Fry Top burner 1 (3 1/2")
- 7000 BTU 1400 BTU • Fry Top burner 2 (2 3/8")
- 10500 BTU 2000 BTU • Large burner (3 1/2") 7000 BTU - 1400 BTU
- Small burner (2 3/8")





Dual gas burners with power up to 25,000 BTU



Heavy cast iron pan support



Brass flame spreader with non-stick nanotechnological treatment



Full size fry top plate +%" thickness



Integrated switch-on on the knobs



Triple ring burners for optimal supply and heat distrubution

Knob finishes

Brass - G



Stainless steel top for worry-free cooking



Chrome - C

Sealed burners for long term usage

### Cooktop color range



Stainless steel – SS

## Dimensions

Built-in cutout size: 33 7/8" x 19 5/16"