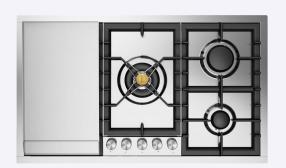

# UHCPT95F

Gas cooktop in stainless steel flat frame

## General features

- Sturdy cast iron pan supports
- Integrated electric ignition
- Continuously adjustable flame
- Safety valve
- Burner ring made of brass with nanotechnological non-stick treatment

Dual gas burners with power up to 25,000 BTU

Heavy cast iron pan support

Brass flame spreader with non-stick nanotechnological treatment

Full size fry top plate +%" thickness

Integrated switch-on on the knobs

Triple ring burners for optimal supply and heat distrubution

Stainless steel top for worry-free cooking

Sealed burners for long term usage