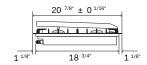

de of brass with nanotechnological non-stick treatment

## Consumptions

Dual burner (4 3/4")
Fry Top burner 1 (3 1/2")
Fry Top burner 2 (2 3/8")
Large burner (3 1/2")
Small burner (2 3/8")
18000 BTU - 2000 BTU - 2000 BTU - 1400 BTU - 1400 BTU - 2000 BTU - 2000 BTU - 7000 BTU - 1400 BTU





Dual gas burners with power up to 25,000 BTU



Heavy cast iron pan support



Brass flame spreader with non-stick nanotechnological treatment



Full size fry top plate +%" thickness



Integrated switch-on on the knobs



Triple ring burners for optimal supply and heat distrubution



Stainless steel top for worry-free cooking



Sealed burners for long term usage

## Cooktop color range



Stainless steel – SS

### Knob finishes



Satin

#### Dimensions

Built-in cutout size: 33 7/8" x 19 5/16"