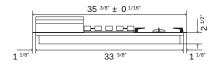

made of brass with nanotechnological non-stick treatment

## Consumptions

Dual burner (4 3/4")
Fry Top burner 1 (3 1/2")
Fry Top burner 2 (2 3/8")
Large burner (3 1/2")
Small burner (2 3/8")
18000 BTU - 2000 BTU - 2000 BTU - 1400 BTU - 1400 BTU - 2000 BTU - 2000 BTU - 7000 BTU - 1400 BTU





Dual gas burners with power up to 25,000 BTU



Heavy cast iron pan support



Brass flame spreader with non-stick nanotechnological treatment



Full size fry top plate +%" thickness



Integrated switch-on on the knobs



Triple ring burners for optimal supply and heat distrubution



Stainless steel top for worry-free cooking



Sealed burners for long term usage

## Cooktop color range



Stainless steel – SS

### Knob finishes



Satin

#### Dimensions

Built-in cutout size: 33 7/8" x 19 5/16"