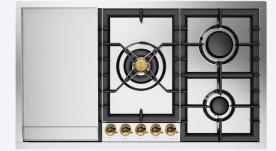

# UHCPT95FN

Gas cooktop in stainless steel flat frame

#### General features

- Sturdy cast iron pan supports
- Integrated electric ignition
- Continuously adjustable flame
- Safety valve
- Burner ring made of brass with nanotechnological non-stick treatment

#### Consumptions

- Dual burner (4 3/4") 18000 BTU - 900 BTU
- 10500 BTU 2000 BTU • Fry Top burner 1 (3 1/2")
- 7000 BTU 1400 BTU • Fry Top burner 2 (2 3/8") 10500 BTU - 2000 BTU
- Large burner (3 1/2")
- Small burner (2 3/8")

Dual gas burners with power up to 25,000 BTU

Heavy cast iron pan support

7000 BTU - 1400 BTU

Brass flame spreader with non-stick nanotechnological treatment

Full size fry top plate +%" thickness

Integrated switch-on on the knobs

Triple ring burners for optimal supply and heat distrubution

Stainless steel top for worry-free cooking

Sealed burners for long term usage