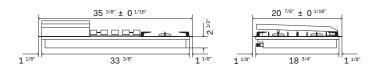

## Dimensions

Built-in cutout size: 33 7/8" x 19 5/16"

Knob finishes

Chrome – C