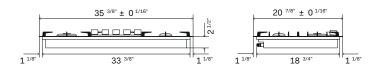

# Dimensions

Built-in cutout size: 33 7/8" x 19 5/16"

Knob finishes

Stainless steel top for worry-free cooking