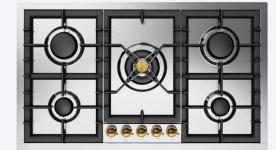

# UHCPT95N

Gas cooktop in stainless steel flat frame

## General features

- Sturdy cast iron pan supports
- Integrated electric ignition
- Continuously adjustable flame
- Safety valve
- Burner ring made of brass with nanotechnological non-stick treatment

#### Consumptions

- Dual burner (4 3/4") 18000 BTU - 900 BTU
- 10500 BTU 2000 BTU • Fry Top burner 1 (3 1/2")
- 7000 BTU 1400 BTU • Fry Top burner 2 (2 3/8") 10500 BTU - 2000 BTU
- Large burner (3 1/2")
- Small burner (2 3/8")

Dual gas burners with power up to 25,000 BTU

Heavy cast iron pan support

7000 BTU - 1400 BTU

Brass flame spreader with non-stick nanotechnological treatment

Triple ring burners for optimal supply and heat distrubution

Integrated switch-on on the knobs

Sealed burners for long term usage